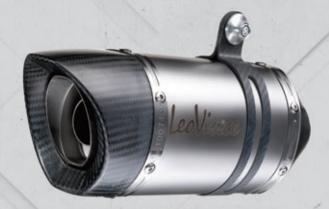

# LV-10

### **RACING DNA**

The LV-10 is the slip-on we developed in collaboration with the best Moto2 and Moto3 teams and that comes directly from our experience in MotoGP and SBK racing. We designed an exhaust system with extremely compact dimensions to grant maximum lightness, the best performance and the unmistakable LeoVince racing sound. Manufactured entirely from AISI 304 stainless steel, the LV-10 body sports a matte finishing and a laser etched LeoVince logo. The rear stainless steel mesh embellishes the sandblasted end cap giving an extreme racing look.

LV-10. Welcome back to racing!

- AISI 304 stainless steel
- Sandblasted end cap
- Matte finishing
- Rear stainless steel mesh
- Laser etched LeoVince logo
- Laser cut bracket

Available for

DUCATI

HONDA

KAWASAKI