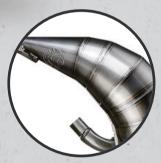

## STEEL AND ALUMINIUM

The **HAND MADE TT BLACK EDITION** exhaust, CE approved, features an expansion made of 10/10 steel with an "open" double-chamber structure, combined with a round shaped silencer made of steel and painted with a matte black ceramic finishing. The kit also contains a set of springs and rollers to boost the CVT performance according to the features of the exhaust and engine for which it has been developed

- Stainless steel silencer with aluminum sleeve
- Hand made TIG weldings
- Roller weights and CVT springs included
- Designed to enhance 2-stroke engine performance
- Matte black ceramic painting