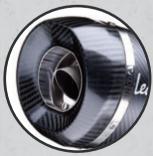

### **RACING DNA**

The LV-10 is the slip-on we developed in collaboration with the best Moto2 and Moto3 teams and that comes directly from our experience in MotoGP and SBK racing. We designed an exhaust system with extremely compact dimensions to grant maximum lightness, the best performance and the unmistakable LeoVince racing sound. Manufactured entirely from AISI 304 stainless steel, the LV-10 body sports a matte finishing and a laser etched LeoVince logo. The rear stainless steel mesh embellishes the sandblasted end cap giving an extreme racing look.

LV-10. Welcome back to racing!

- AISI 304 stainless steel
- Sandblasted end cap
- Matte finishing
- Rear stainless steel mesh
- Laser etched LeoVince logo
- Laser cut bracket

Available for

DUCATI

HONDA

KAWASAKI