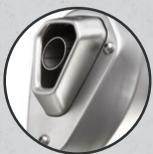

### **RACING DNA**

The LV-10 is the slip-on we developed in collaboration with the best Moto2 and Moto3 teams and that comes directly from our experience in MotoGP and SBK racing. We designed an exhaust system with extremely compact dimensions to grant maximum lightness, the best performance and the unmistakable LeoVince racing sound. Manufactured entirely from AISI 304 stainless steel, the LV-10 body sports a matte finishing and a laser etched LeoVince logo. The rear stainless steel mesh embellishes the sandblasted end cap giving an extreme racing look.

LV-10. Welcome back to racing!

- AISI 304 stainless steel
- Sandblasted end cap
- Matte finishing
- Rear stainless steel mesh
- Laser etched LeoVince logo
- Laser cut bracket

Available for

DUCATI

HONDA

KAWASAKI