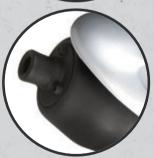

### **RACING POWER**

As the LV-10 BLACK EDITION slip-on comes directly from the racing world, it is designed with an end cap with a stainless steel exhaust outlet mesh that gives your bike an extreme racing look.

The **LV-10 BLACK EDITION** body sports a matte black finishing and a laser etched **LeoVince** logo. Inside, high thermal resistance (1,650° F) fiberglass wool is applied through the use of a single proprietary and volumized yarn, to allow the sound-absorbing material to expand freely, without the fibers losing integrity, greatly increasing the durability.

- AISI 304 stainless steel
- Sandblasted end cap
- Metallic ceramic-based black paint
- **▶** Matte finishing
- Rear stainless steel mesh
- Laser etched LeoVince logo
- Laser cut bracket

Available for

DUCATI