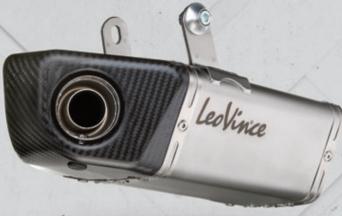

### **RACING DNA**

The LV-10 is the slip-on we developed in collaboration with the best Moto2 and Moto3 teams and that comes directly from our experience in MotoGP and SBK racing. We designed an exhaust system with extremely compact dimensions to grant maximum lightness, the best performance and the unmistakable LeoVince racing sound. Manufactured entirely from AISI 304 stainless steel, the LV-10 body sports a matte finishing and a laser etched LeoVince logo. The rear stainless steel mesh embellishes the sandblasted end cap giving an extreme racing look.

LV-10. Welcome back to racing!

- AISI 304 stainless steel
- Sandblasted end cap
- Matte finishing
- Rear stainless steel mesh
- Laser etched LeoVince logo
- Laser cut bracket

Available for

DUCATI

HONDA

KAWASAKI