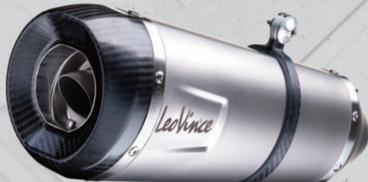

### **RACING DNA**

The LV-10 is the slip-on we developed in collaboration with the best Moto2 and Moto3 teams and that comes directly from our experience in MotoGP and SBK racing. We designed an exhaust system with extremely compact dimensions to grant maximum lightness, the best performance and the unmistakable LeoVince racing sound. Manufactured entirely from AISI 304 stainless steel, the LV-10 body sports a matte finishing and a laser etched LeoVince logo. The rear stainless steel mesh embellishes the sandblasted end cap giving an extreme racing look.

LV-10. Welcome back to racing!

- AISI 304 stainless steel
- Sandblasted end cap
- Matte finishing
- Rear stainless steel mesh
- Laser etched LeoVince logo
- Laser cut bracket

Available for

DUCATI

HONDA

KAWASAKI