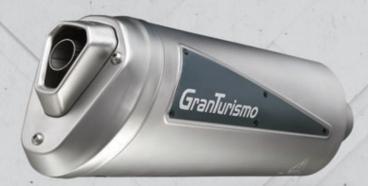

# GRANTURISMO

#### MAXISCOOTER TAILOR MADE

Named for an Italian sporting tradition, **LeoVince** has realized with the **GRANTURISMO** a new sporty, competitive and absolutely original product. The combination of silencer and collector GranTurismo represents the perfect synthesis among innovative design, resistance and long-lasting durability.

- AISI 304 stainless steel body and heat shield
- **☑** Titanium look
- Stainless steel bracket with rubber damper mounting
- Multi-chamber system with high temperature resistant packing (1,650 °F)

| GILERA | HONDA  | KAWASAKI | КҮМСО | MBK | PEUGEOT | PIAGGIO | SUZUKI |
|--------|--------|----------|-------|-----|---------|---------|--------|
| VESPA  | YAMAHA |          |       |     |         |         |        |