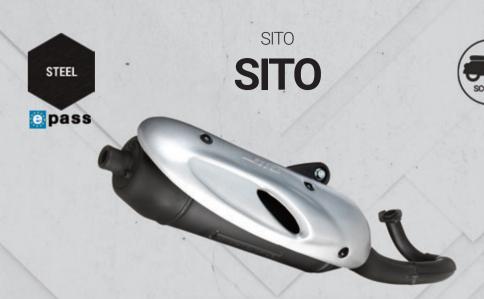

## **TWIN CHAMBER**

SITO is a line of replacement silencers very similar to the original products, but built with Sito materials and quality. They are identical in external appearance to the OEM system, while their internal construction was redesigned to improve performance.

- High temperature resistant electrostatic painting treatment
- Plastic heat protection casing