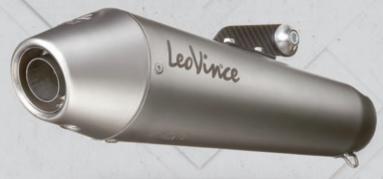

### **RACING DNA**

The LV-10 is the slip-on we developed in collaboration with the best Moto2 and Moto3 teams and that comes directly from our experience in MotoGP and SBK racing. We designed an exhaust system with extremely compact dimensions to grant maximum lightness, the best performance and the unmistakable LeoVince racing sound. Manufactured entirely from AISI 304 stainless steel, the LV-10 body sports a matte finishing and a laser etched LeoVince logo. The rear stainless steel mesh embellishes the sandblasted end cap giving an extreme racing look.

LV-10. Welcome back to racing!

- AISI 304 stainless steel
- Sandblasted end cap
- Matte finishing
- Rear stainless steel mesh
- Laser etched LeoVince logo
- Laser cut bracket

Available for

DUCATI

HONDA

KAWASAKI