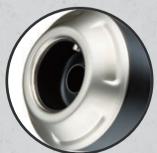

### **RACING DNA**

The LV-10 is the slip-on we developed in collaboration with the best Moto2 and Moto3 teams and that comes directly from our experience in MotoGP and SBK racing. We designed an exhaust system with extremely compact dimensions to grant maximum lightness, the best performance and the unmistakable LeoVince racing sound. Manufactured entirely from AISI 304 stainless steel, the LV-10 body sports a matte finishing and a laser etched LeoVince logo. The rear stainless steel mesh embellishes the sandblasted end cap giving an extreme racing look.

LV-10. Welcome back to racing!

- AISI 304 stainless steel
- Sandblasted end cap
- Matte finishing
- Rear stainless steel mesh
- Laser etched LeoVince logo
- Laser cut bracket

Available for

DUCATI

HONDA

KAWASAKI