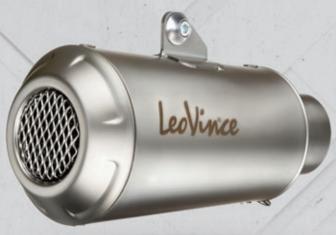

# LV-10

### **RACING DNA**

The LV-10 is the slip-on we developed in collaboration with the best Moto2 and Moto3 teams and that comes directly from our experience in MotoGP and SBK racing. We designed an exhaust system with extremely compact dimensions to grant maximum lightness, the best performance and the unmistakable LeoVince racing sound. Manufactured entirely from AISI 304 stainless steel, the LV-10 body sports a matte finishing and a laser etched LeoVince logo. The rear stainless steel mesh embellishes the sandblasted end cap giving an extreme racing look.

LV-10. Welcome back to racing!

- AISI 304 stainless steel
- Sandblasted end cap
- Matte finishing
- Rear stainless steel mesh
- Laser etched LeoVince logo
- Laser cut bracket

Available for

DUCATI

HONDA

KAWASAKI