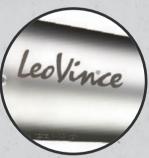

LV-10. Welcome back to racing!

- AISI 304 stainless steel
- Sandblasted end cap
- Matte finishing
- Rear stainless steel mesh
- Laser etched LeoVince logo
- Laser cut bracket

Available for

DUCATI

HONDA

KAWASAKI