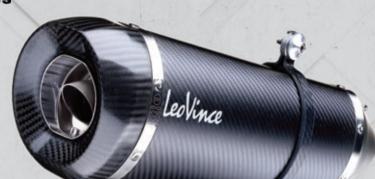

### **RACING DNA**

The LV-10 is the slip-on we developed in collaboration with the best Moto2 and Moto3 teams and that comes directly from our experience in MotoGP and SBK racing. We designed an exhaust system with extremely compact dimensions to grant maximum lightness, the best performance and the unmistakable LeoVince racing sound. Manufactured entirely from AISI 304 stainless steel, the LV-10 body sports a matte finishing and a laser etched LeoVince logo. The rear stainless steel mesh embellishes the sandblasted end cap giving an extreme racing look.

LV-10. Welcome back to racing!

- AISI 304 stainless steel
- Sandblasted end cap
- Matte finishing
- Rear stainless steel mesh
- Laser etched LeoVince logo
- Laser cut bracket

Available for

DUCATI

HONDA

KAWASAKI