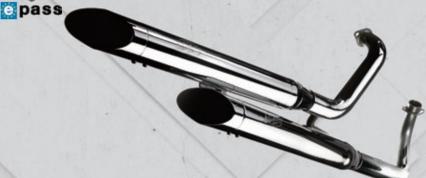

# SILVERTAIL K02

**I FOVINCE** 

### STYLE AND PERFORMANCE

The exhausts are made of chromed steel and several of them also include the header pipes up to the cylinder flange. The kit also has a chrome heat shield casing cover, to avoid, in large cubic capacity motorcycles, bluing of the pipes.

SilverTail brings in Europe the real American "metric cruisers" style.

- Fully chromed steel body
- Removable inner part of the muffler
- Chrome heat shield casing cover

Available for

HONDA

HYOSUNG

KAWASAKI