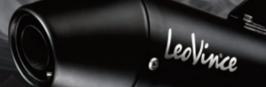

### **RACING DNA**

The LV-10 is the slip-on we developed in collaboration with the best Moto2 and Moto3 teams and that comes directly from our experience in MotoGP and SBK racing. We designed an exhaust system with extremely compact dimensions to grant maximum lightness, the best performance and the unmistakable LeoVince racing sound. Manufactured entirely from AISI 304 stainless steel, the LV-10 body sports a matte finishing and a laser etched LeoVince logo. The rear stainless steel mesh embellishes the sandblasted end cap giving an extreme racing look.

LV-10. Welcome back to racing!

- AISI 304 stainless steel
- Sandblasted end cap
- Matte finishing
- Rear stainless steel mesh
- Laser etched LeoVince logo
- Laser cut bracket

Available for

DUCATI

HONDA

KAWASAKI