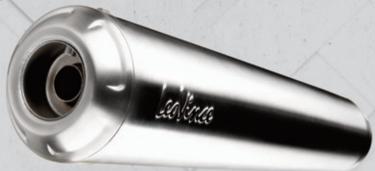

### **RACING DNA**

The LV-10 is the slip-on we developed in collaboration with the best Moto2 and Moto3 teams and that comes directly from our experience in MotoGP and SBK racing. We designed an exhaust system with extremely compact dimensions to grant maximum lightness, the best performance and the unmistakable LeoVince racing sound. Manufactured entirely from AISI 304 stainless steel, the LV-10 body sports a matte finishing and a laser etched LeoVince logo. The rear stainless steel mesh embellishes the sandblasted end cap giving an extreme racing look.

LV-10. Welcome back to racing!

- AISI 304 stainless steel
- Sandblasted end cap
- Matte finishing
- Rear stainless steel mesh
- Laser etched LeoVince logo
- Laser cut bracket

Available for

DUCATI

HONDA

KAWASAKI