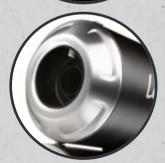

### **RACING DNA**

The LV-10 is the slip-on we developed in collaboration with the best Moto2 and Moto3 teams and that comes directly from our experience in MotoGP and SBK racing. We designed an exhaust system with extremely compact dimensions to grant maximum lightness, the best performance and the unmistakable LeoVince racing sound. Manufactured entirely from AISI 304 stainless steel, the LV-10 body sports a matte finishing and a laser etched LeoVince logo. The rear stainless steel mesh embellishes the sandblasted end cap giving an extreme racing look.

LV-10. Welcome back to racing!

- AISI 304 stainless steel
- Sandblasted end cap
- Matte finishing
- Rear stainless steel mesh
- Laser etched LeoVince logo
- Laser cut bracket

Available for

DUCATI

HONDA

KAWASAKI