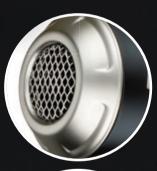

### **RACING POWER**

As the LV-10 BLACK EDITION slip-on comes directly from the racing world, it is designed with an end cap with a stainless steel exhaust outlet mesh that gives your bike an extreme racing look.

The **LV-10 BLACK EDITION** body sports a matte black finishing and a laser etched **LeoVince** logo. Inside, high thermal resistance (1,650° F) fiberglass wool is applied through the use of a single proprietary and volumized yarn, to allow the sound-absorbing material to expand freely, without the fibers losing integrity, greatly increasing the durability.

- AISI 304 stainless steel
- Sandblasted end cap
- Metallic ceramic-based black paint
- **▶** Matte finishing
- Rear stainless steel mesh
- Laser etched LeoVince logo
- Laser cut bracket

Available for

DUCATI