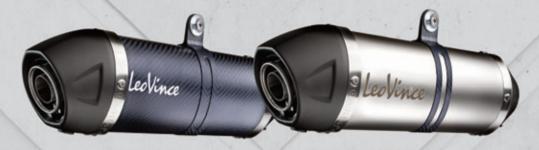

### **RACING DNA**

The LV-10 is the slip-on we developed in collaboration with the best Moto2 and Moto3 teams and that comes directly from our experience in MotoGP and SBK racing. We designed an exhaust system with extremely compact dimensions to grant maximum lightness, the best performance and the unmistakable LeoVince racing sound. Manufactured entirely from AISI 304 stainless steel, the LV-10 body sports a matte finishing and a laser etched LeoVince logo. The rear stainless steel mesh embellishes the sandblasted end cap giving an extreme racing look.

LV-10. Welcome back to racing!

- AISI 304 stainless steel
- Sandblasted end cap
- Matte finishing
- Rear stainless steel mesh
- Laser etched LeoVince logo
- Laser cut bracket

Available for

DUCATI

HONDA

KAWASAKI