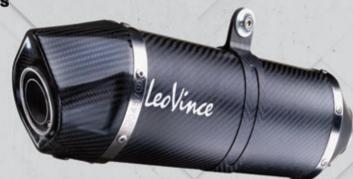

# FACTORY S

#### **RACING ATTITUDE**

Italian spirit and fighting soul. All combined with a dark look. The **LeoVince FACTORY S carbon fiber** exhaust is the essence of **LeoVince**'s research, which adapts the know-how developed in competition with each model to which the **FACTORY S** is intended.

- **☑** Conical shape sleeve
- Two layers pre-preg full carbon sleeve
- Matte finishing
- Full carbon end cap
- ☑ High temperature resistant packing (1,650 °F)
- Adjustable full carbon fastening strap

Available for

APRILIA BMW DUCATI HONDA KAWASAKI SUZUKI TRIUMPH YAMAHA