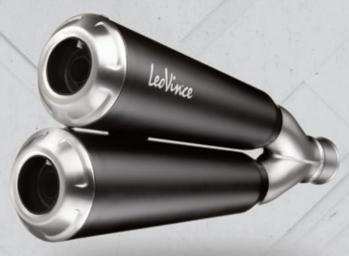

### **RACING DNA**

The LV-10 is the slip-on we developed in collaboration with the best Moto2 and Moto3 teams and that comes directly from our experience in MotoGP and SBK racing. We designed an exhaust system with extremely compact dimensions to grant maximum lightness, the best performance and the unmistakable LeoVince racing sound. Manufactured entirely from AISI 304 stainless steel, the LV-10 body sports a matte finishing and a laser etched LeoVince logo. The rear stainless steel mesh embellishes the sandblasted end cap giving an extreme racing look.

LV-10. Welcome back to racing!

- AISI 304 stainless steel
- Sandblasted end cap
- Matte finishing
- Rear stainless steel mesh
- Laser etched LeoVince logo
- Laser cut bracket

Available for

DUCATI

HONDA

KAWASAKI