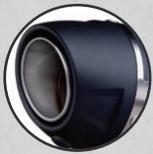

### **RACING POWER**

As the LV-10 BLACK EDITION slip-on comes directly from the racing world, it is designed with an end cap with a stainless steel exhaust outlet mesh that gives your bike an extreme racing look.

The **LV-10 BLACK EDITION** body sports a matte black finishing and a laser etched **LeoVince** logo. Inside, high thermal resistance (1,650° F) fiberglass wool is applied through the use of a single proprietary and volumized yarn, to allow the sound-absorbing material to expand freely, without the fibers losing integrity, greatly increasing the durability.

- AISI 304 stainless steel
- Sandblasted end cap
- Metallic ceramic-based black paint
- **▶** Matte finishing
- Rear stainless steel mesh
- Laser etched LeoVince logo
- Laser cut bracket

Available for

DUCATI