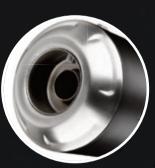

### **RACING DNA**

The LV-10 is the slip-on we developed in collaboration with the best Moto2 and Moto3 teams and that comes directly from our experience in MotoGP and SBK racing. We designed an exhaust system with extremely compact dimensions to grant maximum lightness, the best performance and the unmistakable LeoVince racing sound. Manufactured entirely from AISI 304 stainless steel, the LV-10 body sports a matte finishing and a laser etched LeoVince logo. The rear stainless steel mesh embellishes the sandblasted end cap giving an extreme racing look.

LV-10. Welcome back to racing!

- AISI 304 stainless steel
- Sandblasted end cap
- Matte finishing
- Rear stainless steel mesh
- Laser etched LeoVince logo
- Laser cut bracket

Available for

DUCATI

HONDA

KAWASAKI