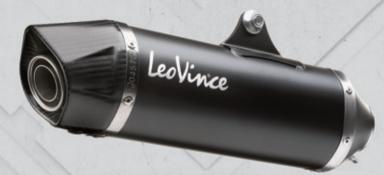

# LV-10 BLACK EDITION

LeoVince

### **RACING POWER**

As the LV-10 BLACK EDITION slip-on comes directly from the racing world, it is designed with an end cap with a stainless steel exhaust outlet mesh that gives your bike an extreme racing look.

The **LV-10 BLACK EDITION** body sports a matte black finishing and a laser etched **LeoVince** logo. Inside, high thermal resistance (1,650° F) fiberglass wool is applied through the use of a single proprietary and volumized yarn, to allow the sound-absorbing material to expand freely, without the fibers losing integrity, greatly increasing the durability.

- AISI 304 stainless steel
- Sandblasted end cap
- Metallic ceramic-based black paint
- **▶** Matte finishing
- Rear stainless steel mesh
- Laser etched LeoVince logo
- Laser cut bracket

Available for

DUCATI