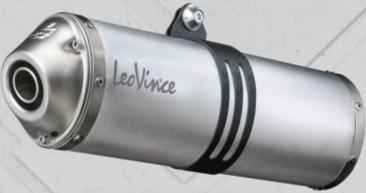

# LV-10 BLACK EDITION

LeoVince

### **RACING POWER**

As the LV-10 BLACK EDITION slip-on comes directly from the racing world, it is designed with an end cap with a stainless steel exhaust outlet mesh that gives your bike an extreme racing look.

The **LV-10 BLACK EDITION** body sports a matte black finishing and a laser etched **LeoVince** logo. Inside, high thermal resistance (1,650° F) fiberglass wool is applied through the use of a single proprietary and volumized yarn, to allow the sound-absorbing material to expand freely, without the fibers losing integrity, greatly increasing the durability.