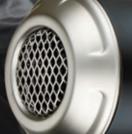

### **RACING DNA**

The LV-10 is the slip-on we developed in collaboration with the best Moto2 and Moto3 teams and that comes directly from our experience in MotoGP and SBK racing. We designed an exhaust system with extremely compact dimensions to grant maximum lightness, the best performance and the unmistakable LeoVince racing sound. Manufactured entirely from AISI 304 stainless steel, the LV-10 body sports a matte finishing and a laser etched LeoVince logo. The rear stainless steel mesh embellishes the sandblasted end cap giving an extreme racing look.

LV-10. Welcome back to racing!

- AISI 304 stainless steel
- Sandblasted end cap
- Matte finishing
- Rear stainless steel mesh
- Laser etched LeoVince logo
- Laser cut bracket

Available for

DUCATI

HONDA

KAWASAKI