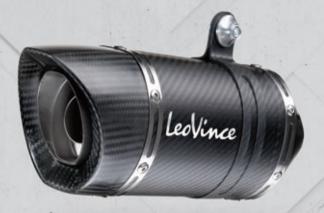

### **RACING DNA**

The LV-10 is the slip-on we developed in collaboration with the best Moto2 and Moto3 teams and that comes directly from our experience in MotoGP and SBK racing. We designed an exhaust system with extremely compact dimensions to grant maximum lightness, the best performance and the unmistakable LeoVince racing sound. Manufactured entirely from AISI 304 stainless steel, the LV-10 body sports a matte finishing and a laser etched LeoVince logo. The rear stainless steel mesh embellishes the sandblasted end cap giving an extreme racing look.

LV-10. Welcome back to racing!

- AISI 304 stainless steel
- Sandblasted end cap
- Matte finishing
- Rear stainless steel mesh
- Laser etched LeoVince logo
- Laser cut bracket

Available for

DUCATI

HONDA

KAWASAKI