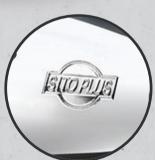

# SITOPLUS

SITOPLUS for 2 -stroke engine is an exhaust system line for best-selling motorcycles and scooters in Europe that, while looking like those originally fitted, are completely redesigned in the internal structure and guarantee a better performance to the engine, especially at low-medium RPMs

- O.E. look
- PA66 nylon heat shield
- ▶ High temperature resistant electrostatic painting treatment

| APRILIA | BETA    | GILERA | HONDA | ITALJET | LML | MALAGUTI | МВК |
|---------|---------|--------|-------|---------|-----|----------|-----|
| PEUGEOT | PIAGGIO | TOMOS  | VESPA | YAMAHA  |     |          |     |