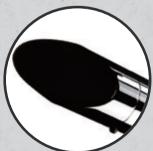

# GRANTURISMO

#### MAXISCOOTER TAILOR MADE

Named for an Italian sporting tradition, **LeoVince** has realized with the **GRANTURISMO** a new sporty, competitive and absolutely original product. The combination of silencer and collector GranTurismo represents the perfect synthesis among innovative design, resistance and long-lasting durability.

- AISI 304 stainless steel body and heat shield
- **☑** Titanium look
- Stainless steel bracket with rubber damper mounting
- Multi-chamber system with high temperature resistant packing (1,650 °F)

| GILERA | HONDA  | KAWASAKI | КҮМСО | MBK | PEUGEOT | PIAGGIO | SUZUKI |
|--------|--------|----------|-------|-----|---------|---------|--------|
| VESPA  | YAMAHA |          |       |     |         |         |        |