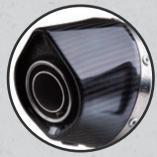

## **COMPACT POWER**

The LeoVince LV PRO Carbon Fiber is the perfect combination between racing look and compactness. The LV PRO slip-on is the result of the LeoVince research of the best materials and craftmanship. LeoVince LV PRO Carbon Fiber sports a new aggressive and racing look with its "Shark Cut" end cap, which, combined with the small size, fully enhances the aesthetics of your bike.

- Full carbon sleeve
- Full carbon "Shark Cut" end cap
- Matte finishing
- High temperature resistant packing (1,650° F)
- Adjustable full carbon fastening strap

Available for

**DUCATI** 

HONDA

KAWASAKI

KTM