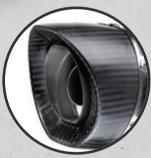

### **RACING DNA**

The LV-10 is the slip-on we developed in collaboration with the best Moto2 and Moto3 teams and that comes directly from our experience in MotoGP and SBK racing. We designed an exhaust system with extremely compact dimensions to grant maximum lightness, the best performance and the unmistakable LeoVince racing sound. Manufactured entirely from AISI 304 stainless steel, the LV-10 body sports a matte finishing and a laser etched LeoVince logo. The rear stainless steel mesh embellishes the sandblasted end cap giving an extreme racing look.

LV-10. Welcome back to racing!

- AISI 304 stainless steel
- Sandblasted end cap
- Matte finishing
- Rear stainless steel mesh
- Laser etched LeoVince logo
- Laser cut bracket

Available for

DUCATI

HONDA

KAWASAKI