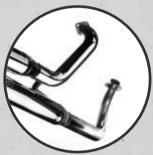

### STYLE AND PERFORMANCE

The exhausts are made of chromed steel and several of them also include the header pipes up to the cylinder flange. The kit also has a chrome heat shield casing cover, to avoid, in large cubic capacity motorcycles, bluing of the pipes.

SilverTail brings in Europe the real American "metric cruisers" style.

- Fully chromed steel body
- Removable inner part of the muffler
- Chrome heat shield casing cover

Available for

HONDA

HYOSUNG

KAWASAKI