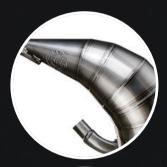

### **RACING DNA**

The LV-10 is the slip-on we developed in collaboration with the best Moto2 and Moto3 teams and that comes directly from our experience in MotoGP and SBK racing. We designed an exhaust system with extremely compact dimensions to grant maximum lightness, the best performance and the unmistakable LeoVince racing sound. Manufactured entirely from AISI 304 stainless steel, the LV-10 body sports a matte finishing and a laser etched LeoVince logo. The rear stainless steel mesh embellishes the sandblasted end cap giving an extreme racing look.

LV-10. Welcome back to racing!

- AISI 304 stainless steel
- Sandblasted end cap
- Matte finishing
- Rear stainless steel mesh
- Laser etched LeoVince logo
- Laser cut bracket

Available for

DUCATI

HONDA

KAWASAKI