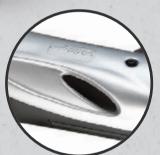

### **RACING DNA**

The LV-10 is the slip-on we developed in collaboration with the best Moto2 and Moto3 teams and that comes directly from our experience in MotoGP and SBK racing. We designed an exhaust system with extremely compact dimensions to grant maximum lightness, the best performance and the unmistakable LeoVince racing sound. Manufactured entirely from AISI 304 stainless steel, the LV-10 body sports a matte finishing and a laser etched LeoVince logo. The rear stainless steel mesh embellishes the sandblasted end cap giving an extreme racing look.

LV-10. Welcome back to racing!

- AISI 304 stainless steel
- Sandblasted end cap
- Matte finishing
- Rear stainless steel mesh
- Laser etched LeoVince logo
- Laser cut bracket

Available for

DUCATI

HONDA

KAWASAKI