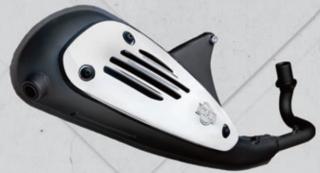

## **TWIN CHAMBER**

SITO is a line of replacement silencers very similar to the original products, but built with Sito materials and quality. They are identical in external appearance to the OEM system, while their internal construction was redesigned to improve performance.

- High temperature resistant electrostatic painting treatment
- Plastic heat protection casing