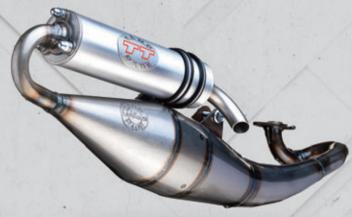

# DESIGN AND QUALITY FOR YOUR SCOOTER

Designed from the experience in the motorcycles' world, **LeoVince HAND MADE TT** is the top range of sporting exhaust systems which combines high performance and quality design at a competitive price level.

- Steel expansion chamber with transparent paint finishing
- Stainless steel silencer with aluminum sleeve
- Hand made TIG weldings
- Roller weights and CVT springs included
- Designed to enhance 2-stroke engine performance

| APRILIA | СРІ     | EXPLORER | GENERIC | GILERA | KEEWAY | KYMCO | MALAGUTI |
|---------|---------|----------|---------|--------|--------|-------|----------|
| MBK     | PEUGEOT | PIAGGIO  | QJ      | RIDE   | YAMAHA |       |          |