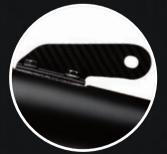

## **COMPACT POWER**

The LeoVince LV PRO Carbon Fiber is the perfect combination between racing look and compactness. The LV PRO slip-on is the result of the LeoVince research of the best materials and craftmanship. LeoVince LV PRO Carbon Fiber sports a new aggressive and racing look with its "Shark Cut" end cap, which, combined with the small size, fully enhances the aesthetics of your bike.

- Full carbon sleeve
- Full carbon "Shark Cut" end cap
- Matte finishing
- High temperature resistant packing (1,650° F)
- Adjustable full carbon fastening strap

Available for

**DUCATI** 

HONDA

KAWASAKI

KTM