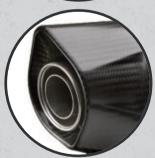

# LV-10 BLACK EDITION

LeoVince

### **RACING POWER**

As the LV-10 BLACK EDITION slip-on comes directly from the racing world, it is designed with an end cap with a stainless steel exhaust outlet mesh that gives your bike an extreme racing look.

The **LV-10 BLACK EDITION** body sports a matte black finishing and a laser etched **LeoVince** logo. Inside, high thermal resistance (1,650° F) fiberglass wool is applied through the use of a single proprietary and volumized yarn, to allow the sound-absorbing material to expand freely, without the fibers losing integrity, greatly increasing the durability.

- AISI 304 stainless steel
- Sandblasted end cap
- Metallic ceramic-based black paint
- **▶** Matte finishing
- Rear stainless steel mesh
- Laser etched LeoVince logo
- Laser cut bracket

Available for

DUCATI