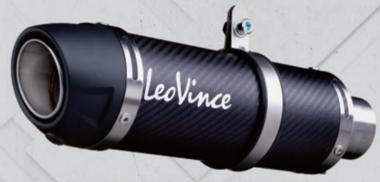

### **RACING DNA**

The LV-10 is the slip-on we developed in collaboration with the best Moto2 and Moto3 teams and that comes directly from our experience in MotoGP and SBK racing. We designed an exhaust system with extremely compact dimensions to grant maximum lightness, the best performance and the unmistakable LeoVince racing sound. Manufactured entirely from AISI 304 stainless steel, the LV-10 body sports a matte finishing and a laser etched LeoVince logo. The rear stainless steel mesh embellishes the sandblasted end cap giving an extreme racing look.

LV-10. Welcome back to racing!

- AISI 304 stainless steel
- Sandblasted end cap
- Matte finishing
- Rear stainless steel mesh
- Laser etched LeoVince logo
- Laser cut bracket

Available for

DUCATI

HONDA

KAWASAKI