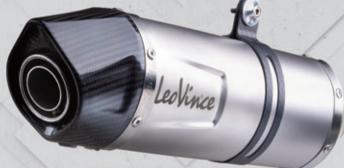

### **RACING DNA**

The LV-10 is the slip-on we developed in collaboration with the best Moto2 and Moto3 teams and that comes directly from our experience in MotoGP and SBK racing. We designed an exhaust system with extremely compact dimensions to grant maximum lightness, the best performance and the unmistakable LeoVince racing sound. Manufactured entirely from AISI 304 stainless steel, the LV-10 body sports a matte finishing and a laser etched LeoVince logo. The rear stainless steel mesh embellishes the sandblasted end cap giving an extreme racing look.

LV-10. Welcome back to racing!

- AISI 304 stainless steel
- Sandblasted end cap
- Matte finishing
- Rear stainless steel mesh
- Laser etched LeoVince logo
- Laser cut bracket

Available for

DUCATI

HONDA

KAWASAKI