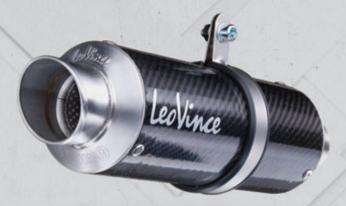

# LV-10 BLACK EDITION

LeoVince

### **RACING POWER**

As the LV-10 BLACK EDITION slip-on comes directly from the racing world, it is designed with an end cap with a stainless steel exhaust outlet mesh that gives your bike an extreme racing look.

The **LV-10 BLACK EDITION** body sports a matte black finishing and a laser etched **LeoVince** logo. Inside, high thermal resistance (1,650° F) fiberglass wool is applied through the use of a single proprietary and volumized yarn, to allow the sound-absorbing material to expand freely, without the fibers losing integrity, greatly increasing the durability.

- AISI 304 stainless steel
- Sandblasted end cap
- Metallic ceramic-based black paint
- **▶** Matte finishing
- Rear stainless steel mesh
- Laser etched LeoVince logo
- Laser cut bracket

Available for

DUCATI