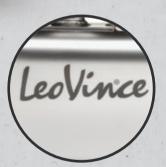

### **RACING DNA**

The LV-10 is the slip-on we developed in collaboration with the best Moto2 and Moto3 teams and that comes directly from our experience in MotoGP and SBK racing. We designed an exhaust system with extremely compact dimensions to grant maximum lightness, the best performance and the unmistakable LeoVince racing sound. Manufactured entirely from AISI 304 stainless steel, the LV-10 body sports a matte finishing and a laser etched LeoVince logo. The rear stainless steel mesh embellishes the sandblasted end cap giving an extreme racing look.

LV-10. Welcome back to racing!

- AISI 304 stainless steel
- Sandblasted end cap
- Matte finishing
- Rear stainless steel mesh
- Laser etched LeoVince logo
- Laser cut bracket

Available for

DUCATI

HONDA

KAWASAKI