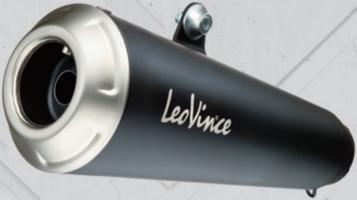

### **RACING DNA**

The LV-10 is the slip-on we developed in collaboration with the best Moto2 and Moto3 teams and that comes directly from our experience in MotoGP and SBK racing. We designed an exhaust system with extremely compact dimensions to grant maximum lightness, the best performance and the unmistakable LeoVince racing sound. Manufactured entirely from AISI 304 stainless steel, the LV-10 body sports a matte finishing and a laser etched LeoVince logo. The rear stainless steel mesh embellishes the sandblasted end cap giving an extreme racing look.

LV-10. Welcome back to racing!

- AISI 304 stainless steel
- Sandblasted end cap
- Matte finishing
- Rear stainless steel mesh
- Laser etched LeoVince logo
- Laser cut bracket

Available for

DUCATI

HONDA

KAWASAKI