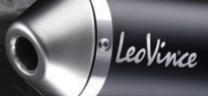

### **RACING DNA**

The LV-10 is the slip-on we developed in collaboration with the best Moto2 and Moto3 teams and that comes directly from our experience in MotoGP and SBK racing. We designed an exhaust system with extremely compact dimensions to grant maximum lightness, the best performance and the unmistakable LeoVince racing sound. Manufactured entirely from AISI 304 stainless steel, the LV-10 body sports a matte finishing and a laser etched LeoVince logo. The rear stainless steel mesh embellishes the sandblasted end cap giving an extreme racing look.

LV-10. Welcome back to racing!

- AISI 304 stainless steel
- Sandblasted end cap
- Matte finishing
- Rear stainless steel mesh
- Laser etched LeoVince logo
- Laser cut bracket

Available for

DUCATI

HONDA

KAWASAKI