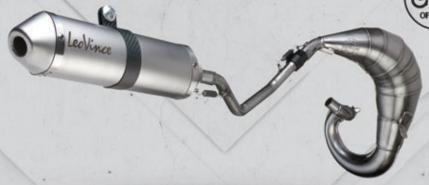

### **RACING DNA**

The LV-10 is the slip-on we developed in collaboration with the best Moto2 and Moto3 teams and that comes directly from our experience in MotoGP and SBK racing. We designed an exhaust system with extremely compact dimensions to grant maximum lightness, the best performance and the unmistakable LeoVince racing sound. Manufactured entirely from AISI 304 stainless steel, the LV-10 body sports a matte finishing and a laser etched LeoVince logo. The rear stainless steel mesh embellishes the sandblasted end cap giving an extreme racing look.

LV-10. Welcome back to racing!

- AISI 304 stainless steel
- Sandblasted end cap
- Matte finishing
- Rear stainless steel mesh
- Laser etched LeoVince logo
- Laser cut bracket

Available for

DUCATI

HONDA

KAWASAKI