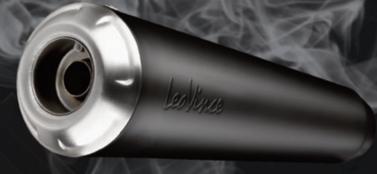

### **RACING DNA**

The LV-10 is the slip-on we developed in collaboration with the best Moto2 and Moto3 teams and that comes directly from our experience in MotoGP and SBK racing. We designed an exhaust system with extremely compact dimensions to grant maximum lightness, the best performance and the unmistakable LeoVince racing sound. Manufactured entirely from AISI 304 stainless steel, the LV-10 body sports a matte finishing and a laser etched LeoVince logo. The rear stainless steel mesh embellishes the sandblasted end cap giving an extreme racing look.

LV-10. Welcome back to racing!

- AISI 304 stainless steel
- Sandblasted end cap
- Matte finishing
- Rear stainless steel mesh
- Laser etched LeoVince logo
- Laser cut bracket

Available for

DUCATI

HONDA

KAWASAKI