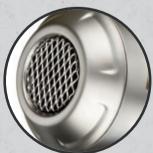

### **RACING DNA**

The LV-10 is the slip-on we developed in collaboration with the best Moto2 and Moto3 teams and that comes directly from our experience in MotoGP and SBK racing. We designed an exhaust system with extremely compact dimensions to grant maximum lightness, the best performance and the unmistakable LeoVince racing sound. Manufactured entirely from AISI 304 stainless steel, the LV-10 body sports a matte finishing and a laser etched LeoVince logo. The rear stainless steel mesh embellishes the sandblasted end cap giving an extreme racing look.

LV-10. Welcome back to racing!

- AISI 304 stainless steel
- Sandblasted end cap
- Matte finishing
- Rear stainless steel mesh
- Laser etched LeoVince logo
- Laser cut bracket

Available for

DUCATI

HONDA

KAWASAKI